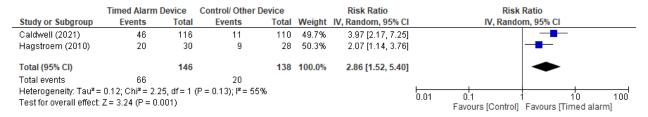

1 720 long term ffup MNE non MNE cannot subgroup

1 from prospero- night time wetting alarm- Israel

1 review

1 from JpUrol- wrong population – enuresis

**Supplementary Figure 1.** Per protocol analysis. Forest plot pooled effect estimates for outcome of treatment adherence; comparison: timed alarm vs. control; subgroup: none. Statistical method: inverse variance with random-effect model (relative risk [RR] and 95% confidence interval [CI]).