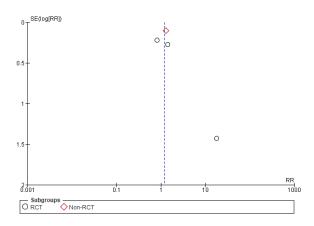

**Supplementary Figure 2.** Funnel plot for visual assessment of publication bias. RCT: randomized control trial.